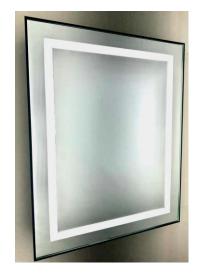

### NARROW FRAMED LED MEDICINE CABINET

MODEL#: VAL 2440-1D (2) N

### VALENTINA COLLECTION

### **FEATURES:**

- FOUR ADJUSTABLE 3/8" THICK HIGH POLISHED GLASS SHELVES.
- SHELVING WITH LOCKDOWN MECHANISM (NO HOLES IN CABINET).
- 165-DEGREE PROPRIETARY SOFT CLOSE HEAVY DUTY HINGES.
- FULL GASKET BEHIND DOOR.
- HIGH RESOLUTION SILVER PLATE GLASS MIRRORS FRONT, BACK OF DOOR AND BACK WALL.
- **BACK WALL MIRROR FULLY** SEALED.
- PACKED IN FOUR WALL (FOLDED DOUBLE WALL) CORRUGATION.
- **BRIGHTNESS: 3300 LUMENS.**
- MUST SPECIFY LEFT OR RIGHT DOOR HINGING.

### **KELVIN RATING:**

- 6000K (COOL WHITE)
- 3500K (WARM WHITE)

**OVERALL SIZE DIMENSION:** 24" WIDE X 40" HIGH X 6 5/8" DEEP

**ROUGH OPENING DIMENSION:** 23 3/8" WIDE X 39 3/8" HIGH X 5 1/2"

DEEP

**DOOR THICKNESS: 13/16"** 